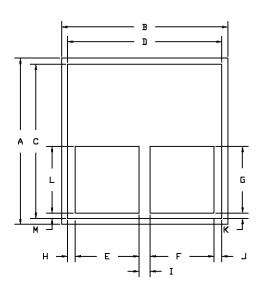

## **Field Measure Sheet**

| SUBMITTED TO |  |
|--------------|--|
| COMPANY      |  |
| JOB NAME     |  |
| EQUIPMENT    |  |
| SIGNATURE    |  |
| DATE         |  |

- Measure the outer dimensions (A & B) of the existing curb. If able, please also measure the inner dimensions (C & D) of existing curb.
- Indicate the locations and size of the existing return and supply duct work.
- Indicate both S/A & R/A duct locations and note if the duct location dimensions are measured from the inner or outer existing curb dimensions.
- · Please note any obstructions on roof.

\*Cambridgeport is not responsible for any contractor errors.

| Α | В | С | D | Е | F | G | Н | J | K | L | М |
|---|---|---|---|---|---|---|---|---|---|---|---|
|   |   |   |   |   |   |   |   |   |   |   |   |
|   |   |   |   |   |   |   |   |   |   |   |   |