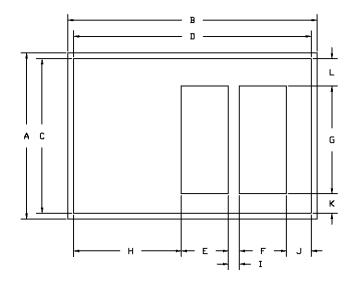

## **Field Measure Sheet**

| SUBMITTED TO |  |
|--------------|--|
| COMPANY      |  |
| JOB NAME     |  |
| EQUIPMENT    |  |
| SIGNATURE    |  |
| DATE         |  |

- Measure the outer dimensions (A & B) of the existing curb. If able, please also measure the inner dimensions (C & D) of existing curb.
- Indicate the locations and size of the existing return and supply duct work.
- Indicate both S/A & R/A duct locations and note if the duct location dimensions are measured from the inner or outer existing curb dimensions.
- · Please note any obstructions on roof.

\*Cambridgeport is not responsible for any contractor errors.

| Α | В | С | D | Е | F | G | Н | J | K | L | М |
|---|---|---|---|---|---|---|---|---|---|---|---|
|   |   |   |   |   |   |   |   |   |   |   |   |
|   |   |   |   |   |   |   |   |   |   |   |   |