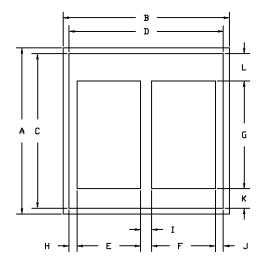

## **Field Measure Sheet**

| SUBMITTED TO |  |
|--------------|--|
| COMPANY      |  |
| JOB NAME     |  |
| EQUIPMENT    |  |
| SIGNATURE    |  |
| DATE         |  |

- Measure the outer dimensions (A & B) of the existing curb. If able, please also measure the inner dimensions (C & D) of existing curb.
- Indicate the locations and size of the existing return and supply duct work.
- Indicate both S/A & R/A duct locations and note if the duct location dimensions are measured from the inner or outer existing curb dimensions.
- · Please note any obstructions on roof.

\*Cambridgeport is not responsible for any contractor errors.

| Α | В | С | D | Е | F | G | Н | J | K | L | М |
|---|---|---|---|---|---|---|---|---|---|---|---|
|   |   |   |   |   |   |   |   |   |   |   |   |
|   |   |   |   |   |   |   |   |   |   |   |   |