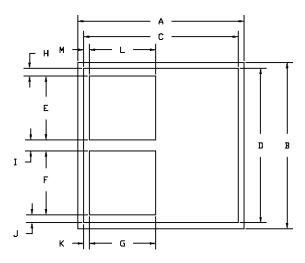

## **Field Measure Sheet**

| SUBMITTED TO |  |
|--------------|--|
| COMPANY      |  |
| JOB NAME     |  |
| EQUIPMENT    |  |
| SIGNATURE    |  |
| DATE         |  |

- Measure the outer dimensions (A & B) of the existing curb. If able, please also measure the inner dimensions (C & D) of existing curb.
- Indicate the locations and size of the existing return and supply duct work.
- Indicate both S/A & R/A duct locations and note if the duct location dimensions are measured from the inner or outer existing curb dimensions.
- · Please note any obstructions on roof.

\*Cambridgeport is not responsible for any contractor errors.

| Α | В | С | D | Е | F | G | Н | J | K | L | М |
|---|---|---|---|---|---|---|---|---|---|---|---|
|   |   |   |   |   |   |   |   |   |   |   |   |
|   |   |   |   |   |   |   |   |   |   |   |   |